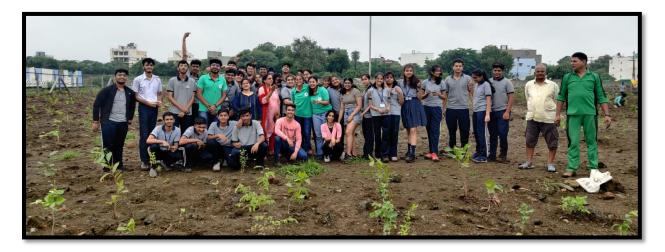

> < @>> < @>> < @>> < @>> < @>> < @>> < @>> < @>> < @>> < @>> < @>> < @>> < @>> < @>> < @>> < @>> < @>> < @>> < @>> < @>> < @>> < @>> < @>> < @>> < @>> < @>> < @>> < @>> < @>> < @>> < @>> < @>> < @>> < @>> < @>> < @>> < @>> < @>> < @>> < @>> < @>> < @>> < @>> < @>> < @>> < @>> < @>> < @>> < @>> < @>> < @>> < @>> < @>> < @>> < @>> < @>> < @>> < @>> < @>> < @>> < @>> < @>> < @>> < @>> < @>> < @>> < @>> < @>> < @>> < @>> < @>> < @>> < @>> < @>> < @>> < @>> < @>> < @>> < @>> < @>> < @>> < @>> < @>> < @>> < @>> < @>> < @>> < @>> < @>> < @>> < @>> < @>> < @>> < @>> < @>> < @>> < @>> < @>> < @>> < @>> < @>> < @>> < @>> < @>> < @>> < @>> < @>> < @>> < @>> < @>> < @>> < @>> < @>> < @>> < @>> < @>> < @>> < @>> < @>> < @>> < @>>

## Plantation by Students of Class XII

## **Session: 2022-23**









< ()>>





<

<