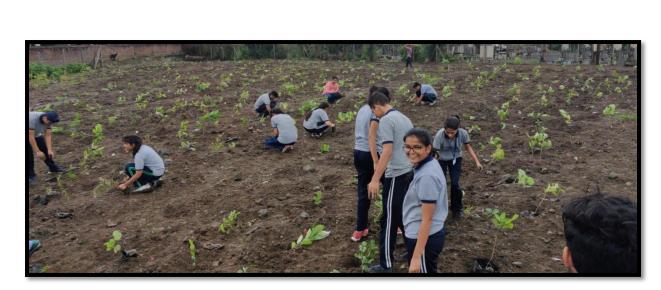

> < @>> < @>> < @>> < @>> < @>> < @>> < @>> < @>> < @>> < @>> < @>> < @>> < @>> < @>> < @>> < @>> < @>> < @>> < @>> < @>> < @>> < @>> < @>> < @>> < @>> < @>> < @>> < @>> < @>> < @>> < @>> < @>> < @>> < @>> < @>> < @>> < @>> < @>> < @>> < @>> < @>> < @>> < @>> < @>> < @>> < @>> < @>> < @>> < @>> < @>> < @>> < @>> < @>> < @>> < @>> < @>> < @>> < @>> < @>> < @>> < @>> < @>> < @>> < @>> < @>> < @>> < @>> < @>> < @>> < @>> < @>> < @>> < @>> < @>> < @>> < @>> < @>> < @>> < @>> < @>> < @>> < @>> < @>> < @>> < @>> < @>> < @>> < @>> < @>> < @>> < @>> < @>> < @>> < @>> < @>> < @>> < @>> < @>> < @>> < @>> < @>> < @>> < @>> < @>> < @>> < @>> < @>> < @>> < @>> < @>> < @>> < @>> < @>> < @>> < @>> < @>> < @>> < @>> < @>>

## Plantation by Students of Class XII

## **Session: 2022-23**









< ()>>





<

<