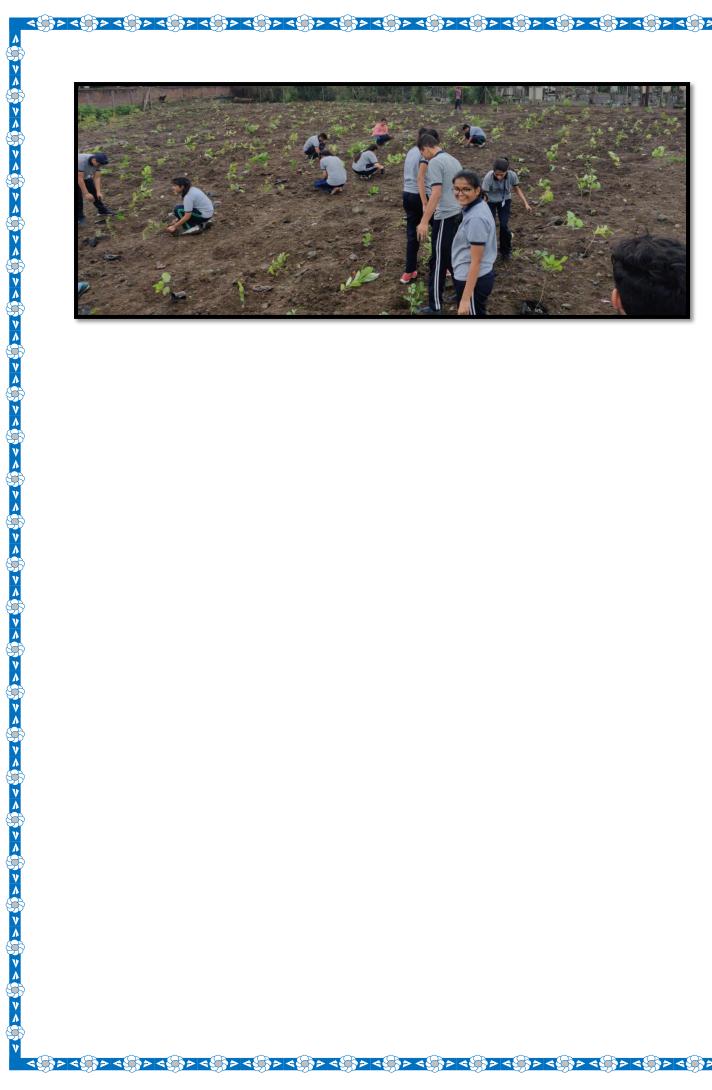

@>> < @>> < @>> < @>> < @>> < @>> < @>> < @>> < @>> < @>> < @>> < @>> < @>> < @>> < @>> < @>> < @>> < @>> < @>> < @>> < @>> < @>> < @>> < @>> < @>> < @>> < @>> < @>> < @>> < @>> < @>> < @>> < @>> < @>> < @>> < @>> < @>> < @>> < @>> < @>> < @>> < @>> < @>> < @>> < @>> < @>> < @>> < @>> < @>> < @>> < @>> < @>> < @>> < @>> < @>> < @>> < @>> < @>> < @>> < @>> < @>> < @>> < @>> < @>> < @>> < @>> < @>> < @>> < @>> < @>> < @>> < @>> < @>> < @>> < @>> < @>> < @>> < @>> < @>> < @>> < @>> < @>> < @>> < @>> < @>> < @>> < @>> < @>> < @>> < @>> < @>> < @>> < @>> < @>> < @>> < @>> < @>> < @>> < @>> < @>> < @>> < @>> < @>> < @>> < @>> < @>> < @>> < @>> < @>> < @>> < @>> < @>> < @>> < @>> < @>> < @>> < @>> < @>> < @>> < @>>

## Plantation by Students of Class XII

## **Session: 2022-23**









< ()>>





<

<