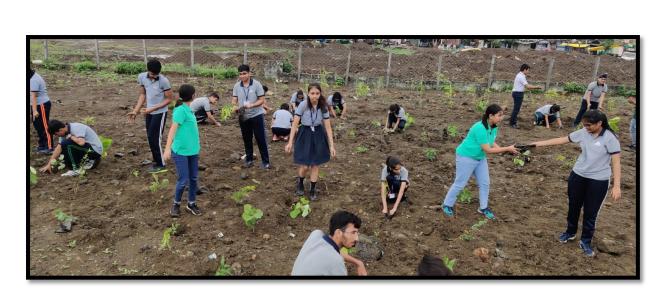

< @>> < @>> < @>> < @>> < @>> < @>> < @>> < @>> < @>> < @>> < @>> < @>> < @>> < @>> < @>> < @>> < @>> < @>> < @>> < @>> < @>> < @>> < @>> < @>> < @>> < @>> < @>> < @>> < @>> < @>> < @>> < @>> < @>> < @>> < @>> < @>> < @>> < @>> < @>> < @>> < @>> < @>> < @>> < @>> < @>> < @>> < @>> < @>> < @>> < @>> < @>> < @>> < @>> < @>> < @>> < @>> < @>> < @>> < @>> < @>> < @>> < @>> < @>> < @>> < @>> < @>> < @>> < @>> < @>> < @>> < @>> < @>> < @>> < @>> < @>> < @>> < @>> < @>> < @>> < @>> < @>> < @>> < @>> < @>> < @>> < @>> < @>> < @>> < @>> < @>> < @>> < @>> < @>> < @>> < @>> < @>> < @>> < @>> < @>> < @>> < @>> < @>> < @>> < @>> < @>> < @>> < @>> < @>> < @>> < @>> < @>> < @>> < @>> < @>> < @>> < @>> < @>> < @>> < @>> < @>> < @>> < @>>

## Plantation by Students of Class XII

## **Session: 2022-23**









< ()>>





<

<