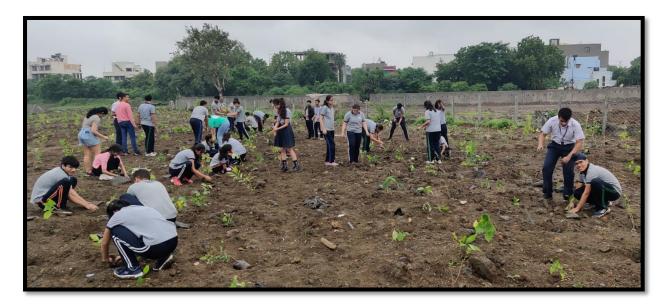

@>> < @>> < @>> < @>> < @>> < @>> < @>> < @>> < @>> < @>> < @>> < @>> < @>> < @>> < @>> < @>> < @>> < @>> < @>> < @>> < @>> < @>> < @>> < @>> < @>> < @>> < @>> < @>> < @>> < @>> < @>> < @>> < @>> < @>> < @>> < @>> < @>> < @>> < @>> < @>> < @>> < @>> < @>> < @>> < @>> < @>> < @>> < @>> < @>> < @>> < @>> < @>> < @>> < @>> < @>> < @>> < @>> < @>> < @>> < @>> < @>> < @>> < @>> < @>> < @>> < @>> < @>> < @>> < @>> < @>> < @>> < @>> < @>> < @>> < @>> < @>> < @>> < @>> < @>> < @>> < @>> < @>> < @>> < @>> < @>> < @>> < @>> < @>> < @>> < @>> < @>> < @>> < @>> < @>> < @>> < @>> < @>> < @>> < @>> < @>> < @>> < @>> < @>> < @>> < @>> < @>> < @>> < @>> < @>> < @>> < @>> < @>> < @>> < @>> < @>> < @>> < @>> < @>> < @>> < @>> < @>> < @>>

## Plantation by Students of Class XII

## **Session: 2022-23**









< ()>>





<

<