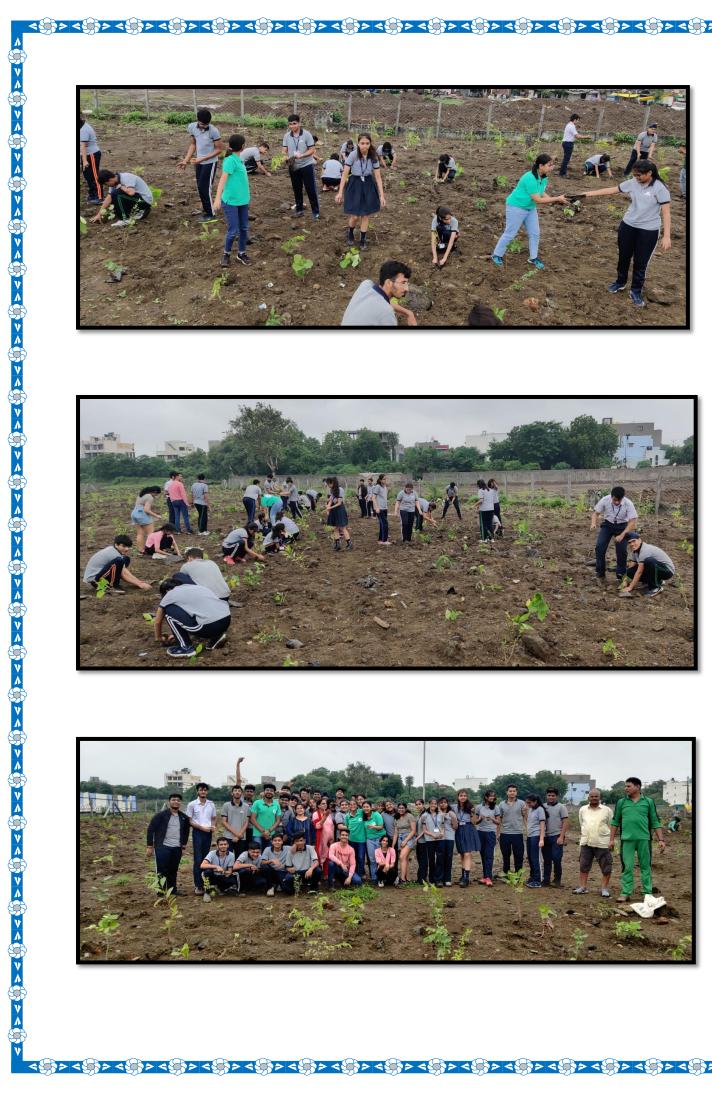

> < @>> < @>> < @>> < @>> < @>> < @>> < @>> < @>> < @>> < @>> < @>> < @>> < @>> < @>> < @>> < @>> < @>> < @>> < @>> < @>> < @>> < @>> < @>> < @>> < @>> < @>> < @>> < @>> < @>> < @>> < @>> < @>> < @>> < @>> < @>> < @>> < @>> < @>> < @>> < @>> < @>> < @>> < @>> < @>> < @>> < @>> < @>> < @>> < @>> < @>> < @>> < @>> < @>> < @>> < @>> < @>> < @>> < @>> < @>> < @>> < @>> < @>> < @>> < @>> < @>> < @>> < @>> < @>> < @>> < @>> < @>> < @>> < @>> < @>> < @>> < @>> < @>> < @>> < @>> < @>> < @>> < @>> < @>> < @>> < @>> < @>> < @>> < @>> < @>> < @>> < @>> < @>> < @>> < @>> < @>> < @>> < @>> < @>> < @>> < @>> < @>> < @>> < @>> < @>> < @>> < @>> < @>> < @>> < @>> < @>> < @>> < @>> < @>> < @>> < @>> < @>> < @>> < @>> < @>> < @>> < @>> < @>>

## Plantation by Students of Class XII

## **Session: 2022-23**









< ()>>





<

<