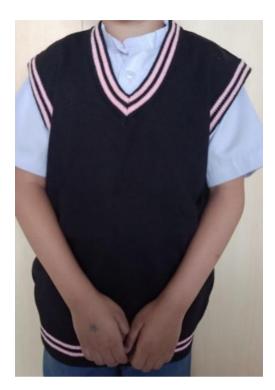

## **Regular School Uniform (Classes: I to XII)**

| Socks: Navy blue with Violet dots                                             | Socks: Navy blue with Violet dots                                             |
|-------------------------------------------------------------------------------|-------------------------------------------------------------------------------|
| <b>Sports Tee-shirt:</b> Ash gray with dark blue collar & dark blue lining on | <b>Sports Tee-shirt:</b> Ash gray with dark blue collar & dark blue lining on |
| sleeves.<br>Sports Lower (Classes V-XII):                                     | sleeves.<br>Sports Lower (Classes V-XII):                                     |
| Navey Blue with house colour strips<br>on sides.                              | Navey Blue with house colour strips<br>on sides.                              |
| Sweater: V Neck Black colour with                                             | Sweater: V Neck Black colour with                                             |
| pink double piping on neck and                                                | pink double piping on neck and                                                |
| sleeves                                                                       | sleeves                                                                       |

## Winter Uniform (Nursery to Class XII)