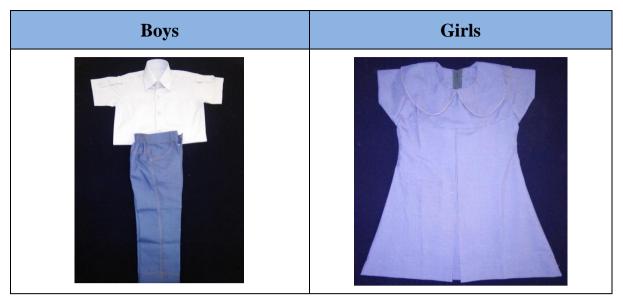

## **Regular School Uniform (Pre-Primary)**

| Boys                              | Girls                             |
|-----------------------------------|-----------------------------------|
| Shirt: Violet shade               | Frock: Royal blue shade           |
| Trouser: Royal blue shade         | Belt: Navy Blue                   |
| Belt: Navy Blue                   | Shoes: Navy Blue with sky blue    |
| Shoes: Navy Blue with sky blue    | strips, Velcro (Rex)              |
| strips, Velcro (Rex)              | Socks: Navy blue with violet dots |
| Socks: Navy blue with violet dots | Sweater: V Neck Black colour with |
| Sweater: V Neck Black colour with | pink double piping on neck and    |
| pink double piping on neck and    | sleeves                           |
| sleeves.                          |                                   |