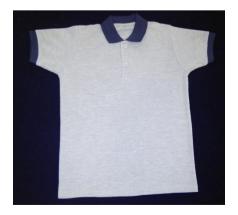

## **Regular School Uniform (Classes: I to XII)**

| Socks: Navy blue with Violet dots                                             | Socks: Navy blue with Violet dots                                             |
|-------------------------------------------------------------------------------|-------------------------------------------------------------------------------|
| <b>Sports Tee-shirt:</b> Ash gray with dark blue collar & dark blue lining on | <b>Sports Tee-shirt:</b> Ash gray with dark blue collar & dark blue lining on |
| sleeves.<br>Sports Lower (Classes V-XII):                                     | sleeves.<br>Sports Lower (Classes V-XII):                                     |
| Navey Blue with house colour strips<br>on sides.                              | Navey Blue with house colour strips<br>on sides.                              |
| Sweater: V Neck Black colour with                                             | Sweater: V Neck Black colour with                                             |
| pink double piping on neck and                                                | pink double piping on neck and                                                |
| sleeves                                                                       | sleeves                                                                       |