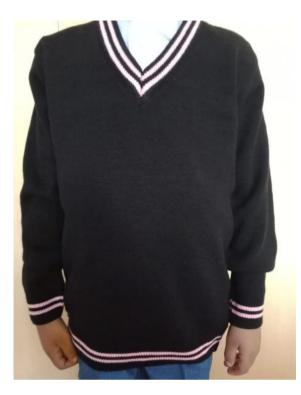

k colour with                                             | Sweater: V Neck Black colour with                                             |
| pink double piping on neck and                                                | pink double piping on neck and                                                |
| sleeves                                                                       | sleeves                                                                       |

Note:

1. The school does not recommend any particular shop for purchasing the uniform. Parents may purchase it from any shop they desire.



## **Regular School Uniform (Pre-Primary)**

**Regular School Uniform (Classes: I to XII)** 



Sports Tee-shirt - Boys & Girls (Classes: I to XII)



## Winter Uniform (Nursery to Class XII)