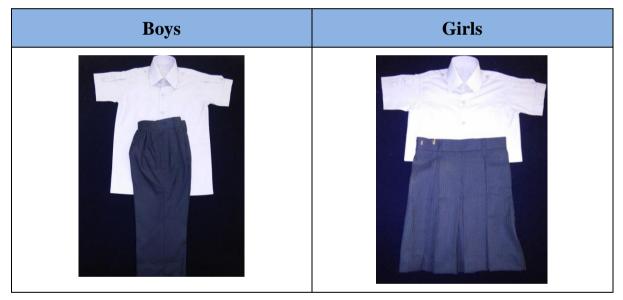

| Boys                              | Girls                           |
|-----------------------------------|---------------------------------|
| Shirt: Violet shade               | Shirt: Violet shade             |
| Trouser: Dark blue self-lining    | Skirt: Dark blue self-lining    |
| Belt: Navy-blue                   | Belt: Navy-blue                 |
| Shoes: Black (Rex Gola)           | Shoes: Black (Rex Gola)         |
| Socks: Navy blue with Violet dots | Socks: Navy blue with Violet do |

## **Regular School Uniform (Classes: I to XII)**

| Socks: Navy blue with Violet dots                                             | Socks: Navy blue with Violet dots                                             |
|-------------------------------------------------------------------------------|-------------------------------------------------------------------------------|
| <b>Sports Tee-shirt:</b> Ash gray with dark blue collar & dark blue lining on | <b>Sports Tee-shirt:</b> Ash gray with dark blue collar & dark blue lining on |
| sleeves.<br>Sports Lower (Classes V-XII):                                     | sleeves.<br>Sports Lower (Classes V-XII):                                     |
| Navey Blue with house colour strips<br>on sides.                              | Navey Blue with house colour strips<br>on sides.                              |
| Sweater: V Neck Black colour with                                             | Sweater: V Neck Black colour with                                             |
| pink double piping on neck and                                                | pink double piping on neck and                                                |
| sleeves                                                                       | sleeves                                                                       |